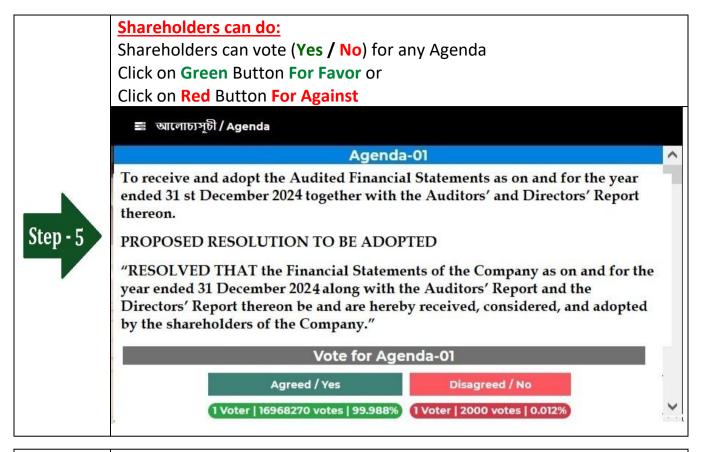

## Login screen:

- a) Type 16 digit BO number or Folio number\*
- b) Click **Next** button then
- c) Type Share
  Number (as on record date)\*
- d) Click Login button

Shareholder can submit Question or Comments.