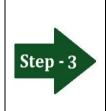

## Login screen:

- a) Type 16 digit BO number or Folio number\*
- b) Click **Next** button then
- c) Type Share
  Number (as on record date)\*
- d) Click Login button

Shareholder can submit Question or Comments.