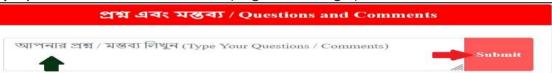

## Login screen:

- a) Type 16 digit BO number or Folio number\*
- b) Click **Next** button then
- c) Type Share
  Number (as on record date)\*
- d) Click Login button

Shareholder can submit Question or Comments.

**Type** your Question or Comments (English or Bangla) then click **Submit** Button.