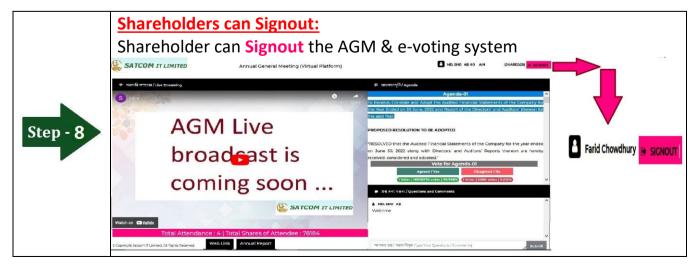

## **Unilever Consumer Care Limited's Virtual AGM System Manual**

Online AGM & e-voting system with this simple step for Shareholder:

Supported Browser: Latest version of

Google Chrome , Microsoft Edge , Opera , Safari , Mozilla Firefox Supported Device: Laptop, Desktop, Tab, Mobile (android/iPhone)



Log in to the link-

## https://unilevercl.bdvirtualagm.com





## Login screen:

- a) Type 16 digit BO number or Folio number\*
- b) Click **Next** button then
- c) Type Share
  Number (as on record date)\*
- d) Click Login button









Shareholder can submit Question or Comments.

**Type** your Question or Comments (English or Bangla) then click **Submit** Button.