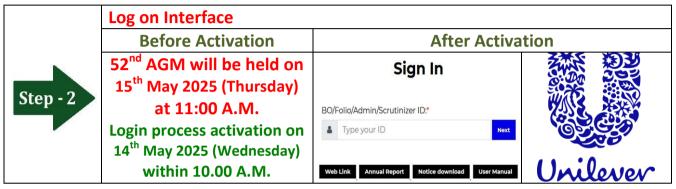

## **Unilever Consumer Care Limited's Virtual AGM System Manual**

Online AGM & e-voting system with this simple step for Shareholder:

Supported Browser: Latest version of

Google Chrome , Microsoft Edge , Opera , Safari , Mozilla Firefox Supported Device: Laptop, Desktop, Tab, Mobile (android/iPhone)



Log in to the link-

## https://unilevercl.bdvirtualagm.com





## Login screen:

- a) Type 16 digit BO number or Folio number\*
- b) Click **Next** button then
- c) Type Share
  Number (as on record date)\*
- d) Click Login button









Shareholder can submit Question or Comments.

**Type** your Question or Comments (English or Bangla) then click **Submit** Button.