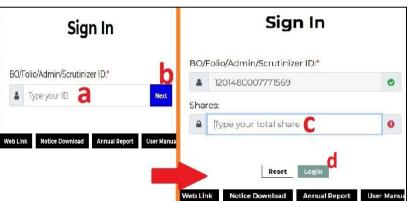

**Type** your Question or Comments (English or Bangla) then click **Submit** Button.