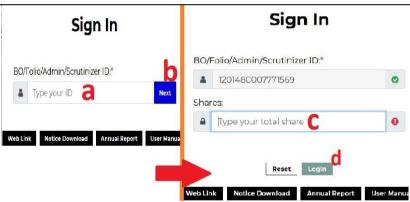

## Login screen:

- a) Type **16** digit **BO** number or **Folio** number\*
- b) Click **Next** button then
- c) Type Share Number (as on record date)\*
- d) Click Login button

Shareholder can submit Question or Comments.

**Type** your Question or Comments (English or Bangla) then click **Submit** Button.