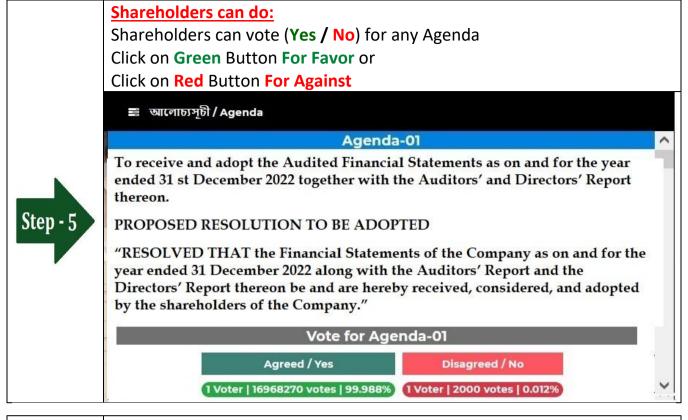

## Login screen:

- a) Type **16** digit **BO** number or **Folio** number\*
- b) Click **Next** button then
- c) Type Share Number (as on record date)\*
- d) Click Login button

Shareholder can submit Question or Comments.

**Type** your Question or Comments (English or Bangla) then click **Submit** Button.