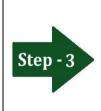

## Login screen:

- a) Type **16** digit **BO** number or **Folio** number\*
- b) Click **Next** button then
- c) Type Share Number (as on record date)\*
- d) Click Login button

Shareholder can submit Question or Comments.