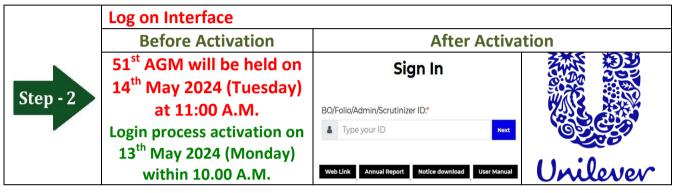

## **Unilever Consumer Care Limited's Virtual AGM System Manual**

Online AGM & e-voting system with this simple step for Shareholder:

Supported Browser: Latest version of

Google Chrome , Microsoft Edge , Opera , Safari , Mozilla Firefox Supported Device: Laptop, Desktop, Tab, Mobile (android/iPhone)

Log in to the link-

## https://unilevercl.bdvirtualagm.com