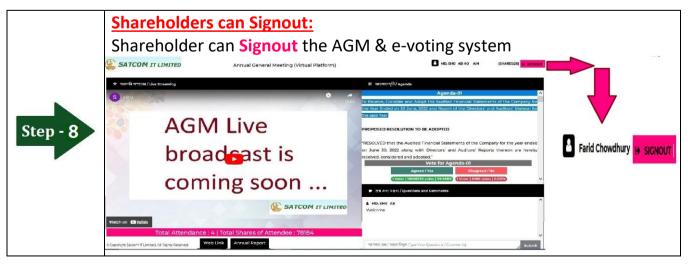

## **Unilever Consumer Care Limited's Virtual AGM System Manual**

Online AGM & e-voting system with this simple step for Shareholder:

Supported Browser: Latest version of

Google Chrome , Microsoft Edge , Opera , Safari , Mozilla Firefox Supported Device: Laptop, Desktop, Tab, Mobile (android/iPhone)



Log in to the link-

## https://unilevercl.bdvirtualagm.com





## Login screen:

- a) Type **16** digit **BO** number or **Folio** number\*
- b) Click **Next** button then
- c) Type Share Number (as on record date)\*
- d) Click Login button









Shareholder can submit Question or Comments.

**Type** your Question or Comments (English or Bangla) then click **Submit** Button.